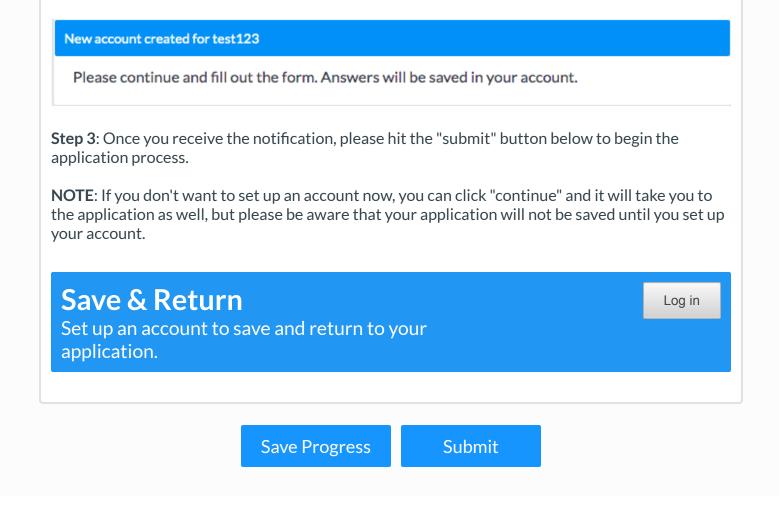

Step 1: Click on the "Log In" button on the bottom left and a screen will pop up (see picture below).

**Step 2**: Please enter a new username and password and your email address and hit "submit". You will receive a pop up notification at the top of the screen similar to the image below.