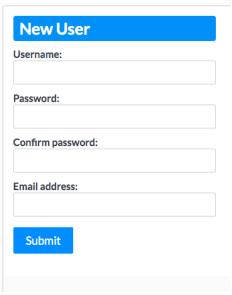

Step 1: Click on the "Log In" button on the bottom left and a screen will pop up (see picture below).

**Step 2**: Please enter a new username and password and your email address and hit "submit". You will receive a pop up notification at the top of the screen similar to the image below.