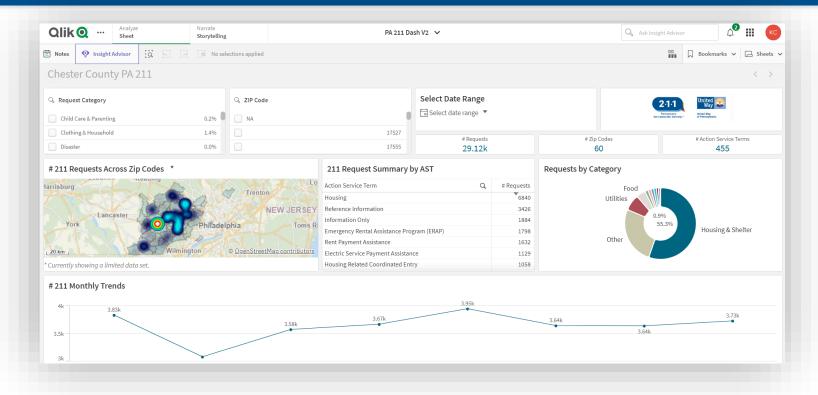

### **Insight for Impact**

- With the right insights, nonprofits can navigate challenges effectively, optimize their programs, and make a lasting impact on the communities they serve.
- Leveraging a myriad of Chester County data sources to craft an insightful "Chester County Dashboard" and revolutionizing how we understand and serve our community.

#### **Insight for Impact**

- In partnership with Qlik and Penn State Great Valley's Data & Analytics Capstone **Program**
- Additional project with TD Bank's "Mindpower" program